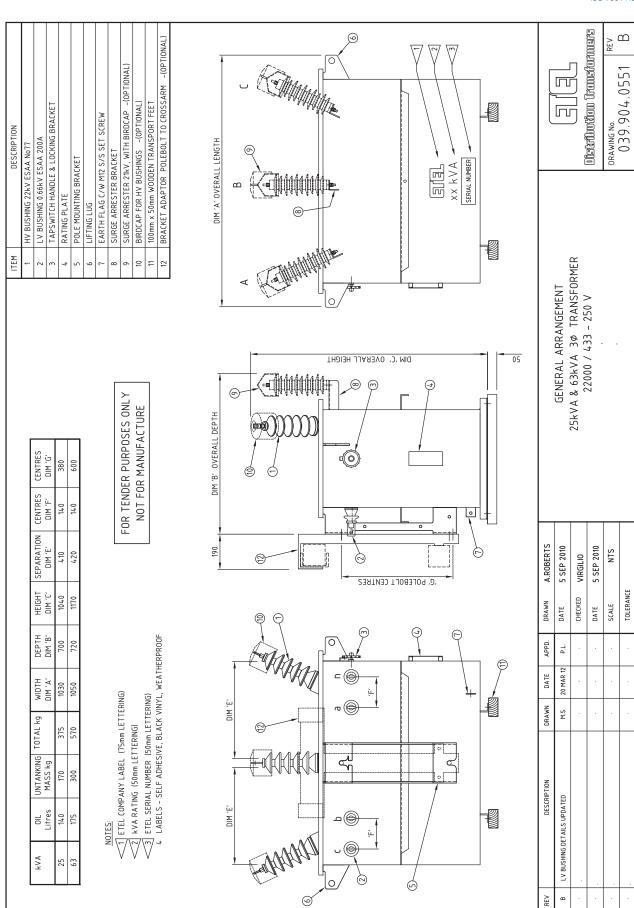

## **Technical Specifications**

| Core Type                         | Distributed gap wound core, shell type transformers              |
|-----------------------------------|------------------------------------------------------------------|
| Electrical Steel Type             | Cold rolled, grain oriented, silicon steel sheets                |
| Tank Sealing                      | Hermetically sealed                                              |
| Oil Type                          | Oil filled to AS1767 and BS148                                   |
| HV Volts                          | 6600, 11000, 22000, 33000<br>(others available)                  |
| LV Volts                          | 433 - 250V Dyn11<br>As standard (others available)               |
| HV Tappings                       | +5% to -7.5% in 2.5% steps<br>As standard (others available)     |
| Oil / Winding Rises               | 60 / 65°C<br>As standard (others available)                      |
| BIL / Power Frequency Levels      | 95kVpeak / 28kVrms<br>150kVpeak / 50kVrms<br>200kVpeak / 70kVrms |
| <b>Maximum Operating Pressure</b> | 35kPA                                                            |
|                                   |                                                                  |