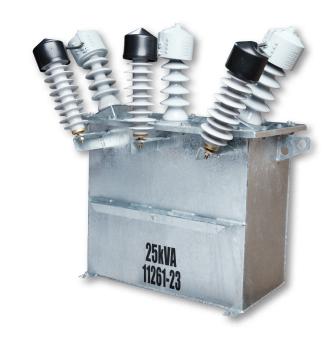

Revision: 1

ETEL

ISO 9001 Registered

ETEL brings over 25 years of experience in Distribution Transformers together with state of the art manufacturing techniques to produce high quality, low loss three phase Pole Bolted Transformers.

**Product Data Sheet** 

The Small Capacity Pole Bolt Selection includes platform and pole bolted arrangements from 10kVA through to 75kVA (100 - 630kVA capacity available in larger housing) as utilised in Australia, New Zealand and the Pacific Islands.

## **Features**

- Integrated pole bolting arrangements
- Lid mounted HV bushings
- · Long life hot dipped galvanized finish
- 10 to 75kVA (up to 630kVA available in larger housing)
- Lifting lugs
- Surge arrestor brackets
- Optional fitted HV and LV surge arrestors
- Optional birdcap protection
- Optional pole bolt to crossarm adaptor bracket