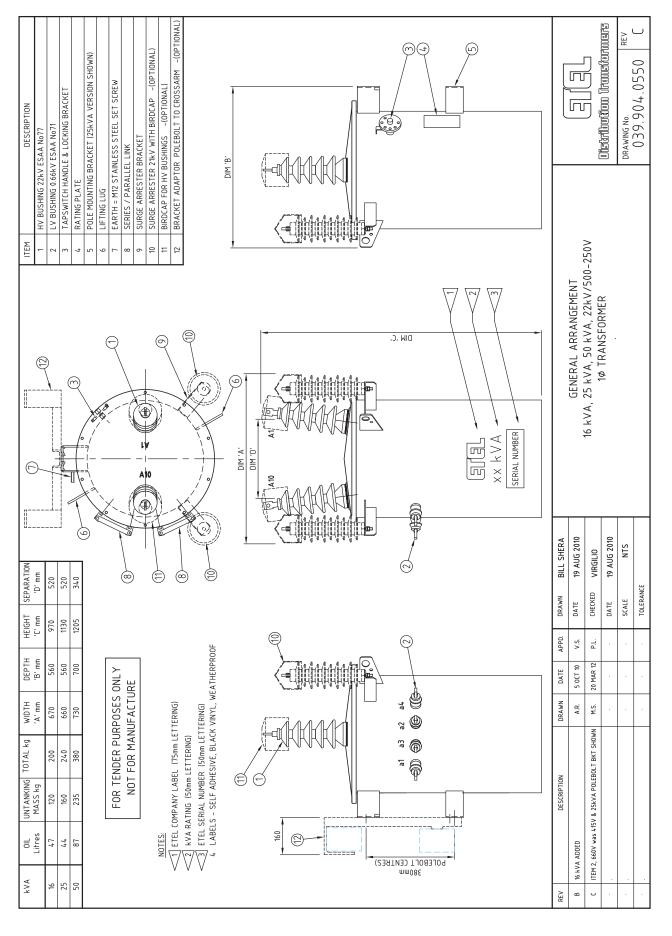

## Features

- Integrated pole brackets and spacer bars
- Lid mounted HV bushings
- Long life hot dipped galvanized finish
- 10kVA to 150kVA
- Lifting lugs
- Surge arrestor brackets
- Optional fitted HV and LV surge arrestors
- Optional birdcap protection
- Optional pole bolt to crossarm adaptor bracket

## **Technical Specifications**

| Core Туре                    | Distributed gap wound core,<br>shell type transformers           |
|------------------------------|------------------------------------------------------------------|
| Electrical Steel Type        | Cold rolled, grain oriented, silicon steel sheets                |
| Tank Sealing                 | Hermetically sealed                                              |
| Oil Туре                     | Oil filled to AS1767 and BS148                                   |
| HV Volts                     | 6600, 11000, 22000, 33000<br>(others available)                  |
| LV Volts                     | 500 - 250V (series – parallel)<br>As standard (others available) |
| HV Tappings                  | +5% to -7.5% in 2.5% steps<br>As standard (others available)     |
| Oil / Winding Rises          | 60 / 65°C<br>As standard (others available)                      |
| BIL / Power Frequency Levels | 95kVpeak / 28kVrms<br>150kVpeak / 50kVrms<br>200kVpeak / 70kVrms |
| Maximum Operating Pressure   | 35kPA                                                            |