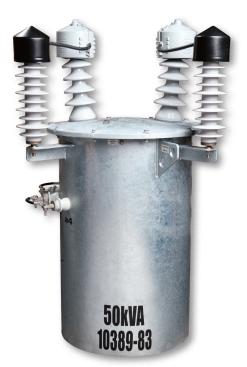

The Single Phase Pole Bolt Selection includes platform and pole bolted arrangements from 10kVA through to 50kVA (100, 150 also available in rectangular housing) as utilised in New Zealand, Australia and the Pacific Islands.

ETEL offers as standard the best Long-term finish, utilising fully Hot Dipped Galvanised Tanks and Lids. Painted and other solutions are available.

## Features

- Integrated pole brackets and spacer bars
- Lid mounted HV bushings
- Long life hot dipped galvanized finish
- 10kVA to 150kVA
- Lifting lugs
- Surge arrestor brackets
- Optional fitted HV and LV surge arrestors
- Optional birdcap protection
- Optional pole bolt to crossarm adaptor bracket