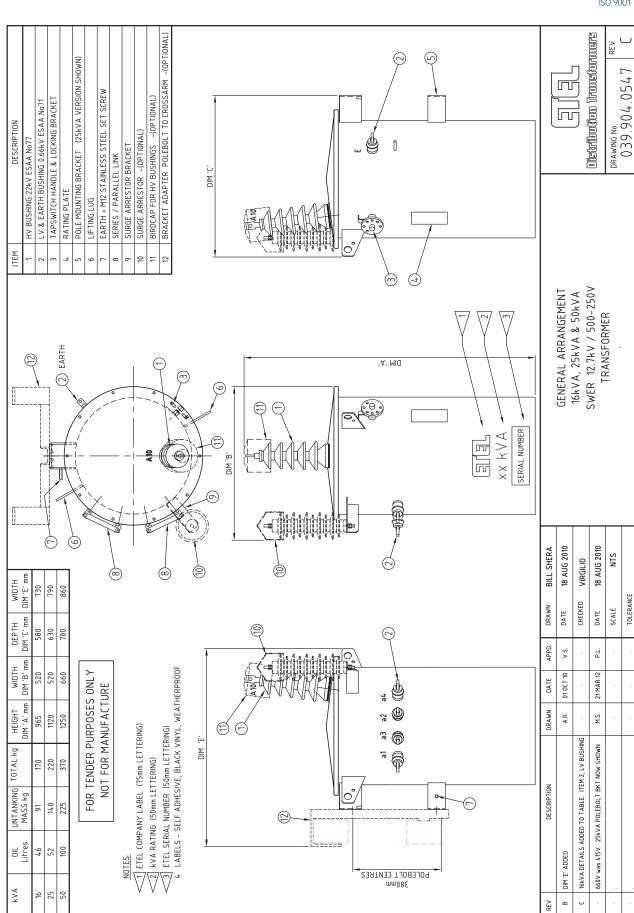

## **Features**

- Integrated pole bolting arrangements
- Lid mounted HV bushings
- Long life hot dipped galvanized finish
- 16kVA to 100kVA
- Lifting lugs
- Surge arrestor brackets
- Optional fitted HV and LV surge arrestors
- Optional birdcap protection
- Optional pole bolt to crossarm adaptor bracket

## **Technical Specifications**

| Core Type                    | Distributed gap wound core, shell type transformers              |
|------------------------------|------------------------------------------------------------------|
| Electrical Steel Type        | Cold rolled, grain oriented, silicon steel sheets                |
| Tank Sealing                 | Hermetically sealed                                              |
| Oil Type                     | Oil filled to AS1767 and BS148                                   |
| HV Volts                     | 6350, 12700, 19100<br>As standard (others available)             |
| LV Volts                     | 500 - 250V (series - parallel)<br>As standard (others available) |
| HV Tappings                  | +5% to -7.5% in 2.5% steps<br>As standard (others available)     |
| Oil / Winding Rises          | 60 / 65°C<br>As standard (others available)                      |
| BIL / Power Frequency Levels | 95kVpeak / 28kVrms<br>150kVpeak / 50kVrms<br>200kVpeak / 70kVrms |
| Maximum Operating Pressure   | 35kPA                                                            |