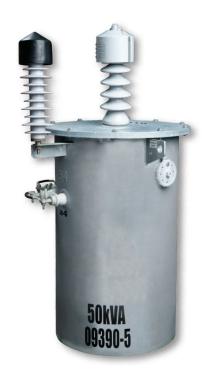

ISO 9001 Registered

ETEL brings over 25 years of experience in Distribution Transformers together with state of the art manufacturing techniques to produce high quality, low loss three phase Pole Bolted Transformers.

The SWER Pole Top Selection includes platform and pole bolted arrangements from 16kVA through to 50kVA (100 also available in rectangular housing) as utilised in Australia, New Zealand and the Pacific Islands.

## **Features**

- Integrated pole bolting arrangements
- Lid mounted HV bushings
- Long life hot dipped galvanized finish
- 16kVA to 100kVA
- Lifting lugs
- Surge arrestor brackets
- Optional fitted HV and LV surge arrestors
- Optional birdcap protection
- Optional pole bolt to crossarm adaptor bracket